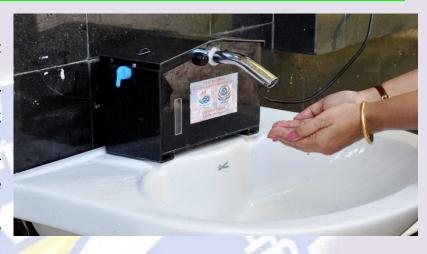

## Touchless Faucet (TouF): Washbasin Mounted Contactless Soap cum Water Dispensing Unit

The Touchless Faucet has been developed to cater the frequent need of washing hands with soap and water. The Faucet can be very easily mounted by replacing existing tap of any Wash-Basin. This System dispenses Water 30 seconds after dispensing Soap in a Touch-free Mechanism. The technology has a power supply requirement of only 10 Watts.

When a person approaches the sensor on the Basin Mounted Touchless Faucet, a predefined amount of soap (few millilitres) will be dispensed from the tap, momentarily. After rubbing his / her hand for thirty (30) seconds, clean water is dispensed from the same tap. The arrangement aims to reduce wastage of water and is suited for homes and offices. The system also works manually in case of power failure.